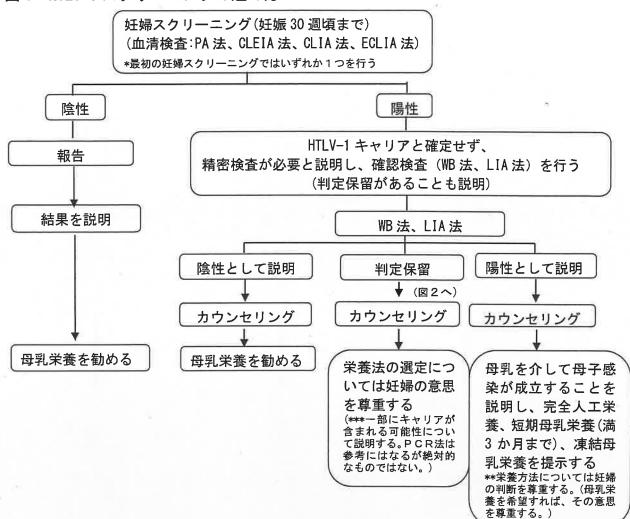

## (2) HTLV-1 スクリーニング

HTLV-1 スクリーニング(血中 HTLV-1 抗体測定)を妊娠初期から妊娠 30 週頃ま でに PA 法もしくは EIA 法(CLEIA 法)、CLIA 法、ECLIA 法で行なう。これは、妊娠 末期にスクリーニングを行なうと、陽性の場合に、母乳栄養法等の母子感染予防 対策について十分に相談する時間をとれない可能性があるからである。また検査 を施行する前にHTLV-1抗体検査の意義や実施の方法についてわかりやすいパンフ レットを手渡すことも理解を深めることになる。CLEIA 法は化学発光酵素免疫測定 法であり、酵素免疫測定法(EIA法)に基づく検査である。 PA法は粒子凝集法、 CLIA 法は化学発光免疫測定法、ECLIA 法は電気化学発光免疫測定法である。HTLV-1 キャリア妊婦のスクリーニングにおいて全検査法を施行する必要はなく、いずれ か一つのスクリーニングで十分である。ただし、**どの方法にも非特異反応による** 偽陽性が存在する。そのため、いずれかの検査法で陽性と診断された場合、必ず 精密検査(確認検査)Westernblot法(WB法)もしくはLine immunoassay法(LIA 法)を行なう必要がある。<br />
一次スクリーニングと精密検査の両者とも陽性であれ ば HTLV-1 キャリアとして対応する (図 1)。また一次スクリーニング (PA 法、CLEIA 法、CLIA 法、ECLIA 法) で陽性であっても確認検査(WB 法、LIA 法) で陰性であ れば、陰性として取り扱う(図1)。なお、確認検査を行なっても判定保留となる 場合があることをあらかじめ説明しておくことは重要である。

## <u>\* 安易に一次スクリーニングの検査法が陽性であっただけで HTLV-1 キャリアと</u> 告知することは、絶対に避けなければならない。

確認検査が陽性である場合の告知は特に慎重に行う必要がある。将来のATL 発 症率などを示し、母乳を介して HTLV-1 母子感染が生じる可能性があることなどの 知識を提供する。不安をかきたてないような細心の配慮が必要である。家族への 説明は妊婦本人が希望した時のみ行なう。

※詳しくは、下記マニュアルをご覧下さい。
 HTLV-1 母子感染予防対策マニュアル
 ⇒ダウンロードが必要な場合は、P33 参考資料へ

図1 HTLV-1 スクリーニングの進め方

図2 確認検査(WB法、LIA法)で判定保留となった場合の対応

-2-

○H23年3月 HTLV-1母子感染予防対策医師向け手引き」より