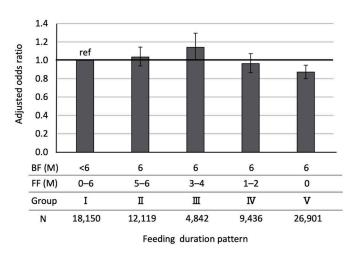

|        |                           |        |                            |        |                           |        |                                |         |
| No                                                   | 70,067                 | 98.1   | 17,713                 | 97.6   | 11,837                    | 97.7   | 4,735                      | 97.8   | 9,269                     | 98.2   | 26,513                         | 98.6    |
| Yes                                                  | 1,381                  | 1.9    | 437                    | 2.4    | 282                       | 2.3    | 107                        | 2.2    | 167                       | 1.8    | 388                            | 1.4     |

156

Journal of Affective Disorders 285 (2021) 152–159



Fig 2. Adjusted odds ratio of depression at 6 months postpartum for feeding pattern.

BF, breastfeeding (months); FF: formula feeding (months); ref, reference. Group I: BF for less than 6 months.

Group II: BF for 6 months, and FF for 5–6 months.

Group III: BF for 6 months, and FF for 3–4 months. Group IV: BF for 6 months, and FF for 1–2 months. Group V: BF for 6 months, and no FF (exclusive BF).

Error bars represent 95% confidential interval.



Fig 3. Adjusted odds ratio of depression at 6 months postpartum for feeding pattern and behavior.

BF, breastfeeding (months); FF, formula feeding (months); ref, reference. Group I: BF for less than 6 months.

Group II: BF for 6 months, and FF for 5-6 months.

Group III: BF for 6 months, and FF for 3-4 months.

Group IV: BF for 6 months, and F