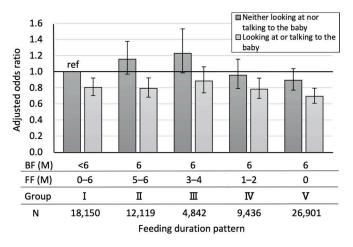

98.6    |
| Yes                                                  | 1,381                  | 1.9    | 437                    | 2.4    | 282                       | 2.3    | 107                        | 2.2    | 167                       | 1.8    | 388                            | 1.4     |

156

Journal of Affective Disorders 285 (2021) 152–159



Fig 2. Adjusted odds ratio of depression at 6 months postpartum for feeding pattern.

BF, breastfeeding (months); FF: formula feeding (months); ref, reference. Group I: BF for less than 6 months.

Group II: BF for 6 months, and FF for 5–6 months.

Group III: BF for 6 months, and FF for 3–4 months. Group IV: BF for 6 months, and FF for 1–2 months. Group V: BF for 6 months, and no FF (exclusive BF).

Error bars represent 95% confidential interval.



Fig 3. Adjusted odds ratio of depression at 6 months postpartum for feeding pattern and behavior.

BF, breastfeeding (months); FF, formula feeding (months); ref, reference. Group I: BF for less than 6 months.

Group II: BF for 6 months, and FF for 5-6 months.

Group III: BF for 6 months, and FF for 3-4 months.

Group IV: BF for 6 months, and FF for 1–2 months.

Group V: BF for 6 months, and no FF (exclusive BF).

Error bars represent 95% confidential interval.

Third, the group that performed exclusive breastfeeding and maintained eye contact with their baby had the lowest odds ratio compared with the reference group, as well as a reduced risk of postpartum depression.

The first result is in agreement with the results of previous studies (Dias and Figueiredo, 2015; Figueiredo et al., 20