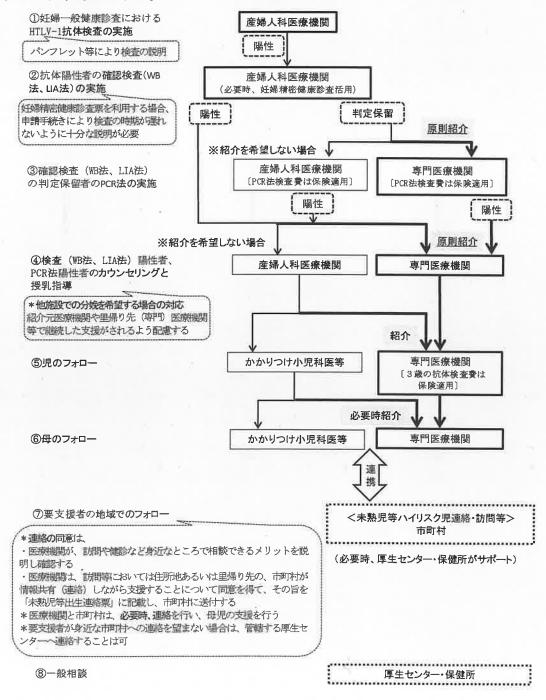

### 2 富山県における HTLV-1 抗体検査からフォローまでの体制について

(1) 富山県における HTLV-1 母子感染対策の体制

### 1) 陽性者のフォローアップ

抗体検査で陽性と判定された者には、スクリーニングの流れにそって、検査や結果の 説明、カウンセリングを行い、母子感染の予防が図れるよう支援を行う。確認検査(WB 法、LIA法)陽性あるいは判定保留、PCR法陽性の場合は原則専門医療機関を紹介する。 妊婦が専門医療機関でのフォローを希望されない場合は、継続して主治医がフォローア ップを行うものとする。

### 2) 専門医療機関

専門医療機関は、富山大学附属病院、富山県立中央病院とし、産婦人科等での検査とカウンセリング、授乳指導をはじめ、小児科での児のフォロー、血液内科や神経内科での母のフォロー(必要時)を総合的に行う。

-3-

-4-

| 県健康課       | * HTLV-1 母子      | 部策対策感             | 会の開催            | 「県全体の              | (体制 うくり)    | 研修会の開催           | ·実態把握        | ·普及啓発                    |                  |                                                           |               |                                                   |                        |                  |                |                                        |                  |                                                                          |                   |                                                    |                       |               |             |                |                                   |                                          |            |              |               |                     |                    |                     |               |                   |
|------------|------------------|-------------------|-----------------|--------------------|-------------|------------------|--------------|--------------------------|------------------|-----------------------------------------------------------|---------------|---------------------------------------------------|------------------------|------------------|----------------|----------------------------------------|------------------|--------------------------------------------------------------------------|-------------------|----------------------------------------------------|-----------------------|---------------|-------------|----------------|-----------------------------------|------------------------------------------|------------|--------------|---------------|---------------------|--------------------|---------------------|---------------|-------------------|
| 厚生センター・保健所 | * 周産期地域連携ネット     | ワーク会議の開催          | 「圏域ごとの」         | (体制づくり)            |             |                  | ※市町村のサポート    |                          |                  |                                                           |               |                                                   |                        |                  |                |                                        |                  |                                                                          | 、「日本の辞」           | たのでの                                               |                       | * 支援技術の向上     | ・保健師の相談支援スキ | シの恒上はままで、「     | ・雑診ホフンナイグ等く (専まませ                 | い合先音及                                    |            |              |               |                     | •                  | * 一般相談窓口            |               |                   |
| 市町村        | * 妊娠届出の受理        | ・妊婦健診票の交付         | · リーフレット[リーフレット | ①]の配布等情報提供         |             |                  | * 必要時、医療機関から | 連絡を受け支援                  | ・妊産婦の相談、訪問       | ・妊婦精密健診票の交付                                               | ・木殻汽寺ハイッインに   | いの同寺・訪問結果等の医療機関                                   | 連絡                     | ・乳幼児健診等による       | フォロー           | (栄養方法の確認等)                             |                  |                                                                          | 「 *問伝藤問への油級に開す」   | 時代の大学生の一般での大学、教育の保護                                |                       | * 支援技術の向上     | ・保健師の相談支援スキ | ルの向上           | ・健影ホフンアイグ帯へ                       | いで先言文                                    | 5          |              |               |                     |                    |                     |               |                   |
| 助產院        | * 必要時、医          | 療機関から             | 紹介を受け、          | 母乳指導               |             |                  |              |                          |                  |                                                           |               |                                                   |                        |                  |                | なところで相                                 | るのようには、日本のでの     | の話のらいなめの大きのためになっていたがの大                                                   | たの目の「米町村に送付す      | 連絡を行い、                                             |                       |               |             |                |                                   |                                          |            |              | -18-          | 10.00 0.00          |                    |                     | -14           |                   |
| 専門医療機関     | 母                | <産科>              | * 確認検査判定保留の場合   | ・PCR 法実施(検査費は保険診療) | * 確認検査陽性の場合 | (bck 法陽性の場合)     | 1) 妊婦、家族への指導 | 2) カウンセリング (のフォローアップシート) | 3) 栄養方法の意思決定支援   | 4) 栄養方法の選択〔①フォローブブンート〕<br>こい+テモリーとっいたま × エカート ロく ( +1 + - | 5)他           | *約175医素研磨で生物りた(専門)医薬羅<br>*必要時、開等で継続した支援がされるよう配慮する | 地域での養育等の支援が必要な場合は(同意が得 | られた場合)市町村へ連絡票の送付 |                | <母乳外来など> 「*連絡の同意社、<br>・医療機関が、計問や確認など身近 | 支援               | ・母乳指導 国家が設備であった。1995年におりためのでは<br>第二十二十二十二十二十二十二十二十二十二十二十二十二十二十二十二十二十二十二十 |                   | 「(())オロートッノントト」 る<br>*医療機関と市町村は、必要時、連続<br>中国の土留みたよ | 児<br>「<br>」<br>「<br>」 | <小児科>         |             |                | のえいに物合) 10回付く連格派の広心  11 ま、日日伊教 まご | 1/1 // / / / / / / / / / / / / / / / /   |            | 2)6ヶ月ごとのフォロー | •             | ワンセリング              | 3)3 咸 机体便置美施(保険適用) | 必要時紹介               | <血液内科><神経内科>  | ・経過観察 ・カウンセリング など |
|            | 妊婦一般健康診查6回目(26週) | ・検査前の説明 [リーフレット①] | ・HTLV-1 抗体検査実施  |                    | * 抗体検査陽性の場合 | 1)結果の説明[リーフレット②] | 2) カウンセリング   | 3)確認検査(WB 法、LIA 法)実施     | /[必要時、妊婦精密健診票活用] | 妊婦精密健康診査票を利用する場合                                          | ないよりに下方な話的か必要 | * 確認検査判定保留の場合                                     | 1)結果の説明[リーフレット④⑤]      | 2)カウンセリング        | 3)原則、専門医療機関へ紹介 |                                        | (〇専門医療機関への紹介希望が) | ない場合                                                                     | く・PCR 法は保険診療で実施 ノ | * 確認検査陽性の場合                                        | (bck法陽性の場合含む)         | O原則、専門医療機関へ紹介 |             | ○専門医源磯関への船介希望が | は、第日の話問「三二二」…」「の一句」               | ことまたいまた。 いいこう (1) とうにつう (2) カウンセリング・荷里指導 | ・妊婦、家族への指導 | ・カウンセリングの継続  | ・栄養方法の意思決定支援、 | 万法選択 〔①741-797 ジート〕 | ・中礼信等・小児科での経過観察、捨沓 | 第に<br>うい<br>た<br>説明 | ・必要時、地域での養育等の | 支援が必要な場合は、市町      |