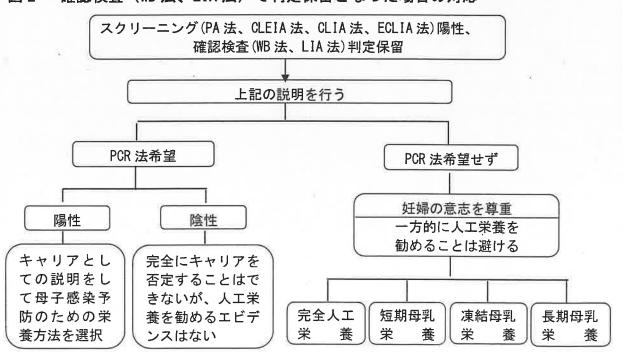

※詳しくは、下記マニュアルをご覧下さい。
 HTLV-1 母子感染予防対策マニュアル
 ⇒ダウンロードが必要な場合は、P33 参考資料へ

図1 HTLV-1 スクリーニングの進め方

図2 確認検査(WB法、LIA法)で判定保留となった場合の対応

-2-

○H23年3月 HTLV-1母子感染予防対策医師向け手引き」より

この精密検査結果が陽性であった場合は、「HTLV-1 に感染している可能性が高い(HTLV-1 キャリアとして対応する)」、陰性と出た場合は「HTLV-1 に感染している可能性は低い」ということになります。

ただし、残念ながら、一部に精密検査の結果が「判定保留」と出ることがあり、 この場合は「HTLV-1に感染しているか現在のところ不明」です。「判定保留」の 場合は、PCR法という次の段階の検査を実施することになります。

つまり、あなたが「HTLV-1 感染の可能性が高い」のか「HTLV-1 感染の可能性は低い」 のかを、抗体検査では判断できなかったということになります。残念ながら、これは現在の 抗体検査法の限界で、判定保留者の中にどれくらいの割合で本当の感染者がいるのかもわか っていません。

判定保留であった場合に、HTLV-1 キャリアと同様の母子感染予防対策を講じたほうが 良いのかどうか、まだ、医学的に結論が出ていません。HTLV-1 キャリアと同様の対応を することを希望される場合は、母子感染が起こる可能性を少なくするために母乳をあげない (または、あげる場合には満3か月までの短期間に留めるか、搾乳したものをいったん凍結 して解凍した母乳を与える)などの対応をします。

授乳方法の選択にあたっては、それぞれの長所と短所がありますので、主治医の先生とよくご相談して下さい。

抗体検査以外にHTLV-1 に感染しているかどうかを調べる方法として、PCR 法という ものがあり、この検査法は保険適用です。この検査を行うことにより、陰性であれば母乳哺 育をおこなっていただけるというメリットがあります。正確な判断を行うために PCR 法を 行うことを推奨します。

富山県では、専門医療機関である、富山大学附属病院または富山県立中央病院の産婦人科 外来への受診を推奨しています。