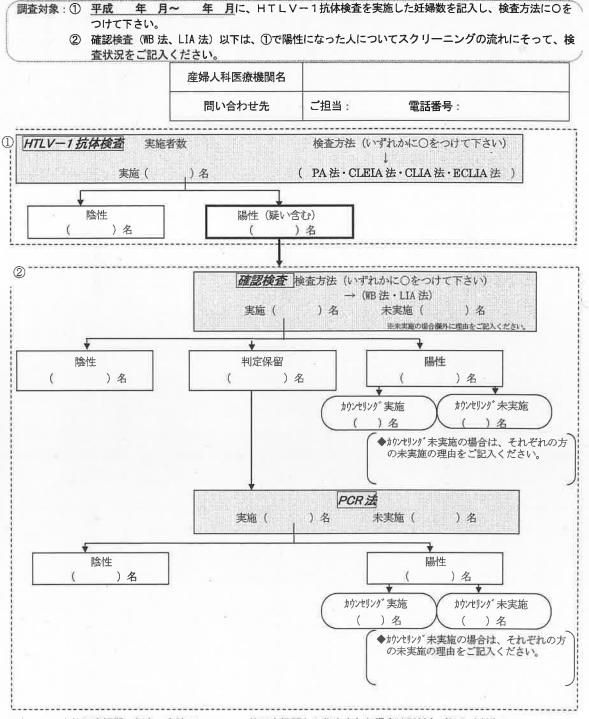

## (2) HTLV-1 スクリーニング

HTLV-1 スクリーニング(血中 HTLV-1 抗体測定)を妊娠初期から妊娠 30 週頃ま でに PA 法もしくは EIA 法(CLEIA 法)、CLIA 法、ECLIA 法で行なう。これは、妊娠 末期にスクリーニングを行なうと、陽性の場合に、母乳栄養法等の母子感染予防 対策について十分に相談する時間をとれない可能性があるからである。また検査 を施行する前にHTLV-1抗体検査の意義や実施の方法についてわかりやすいパンフ レットを手渡すことも理解を深めることになる。CLEIA 法は化学発光酵素免疫測定 法であり、酵素免疫測定法(EIA法)に基づく検査である。 PA法は粒子凝集法、 CLIA 法は化学発光免疫測定法、ECLIA 法は電気化学発光免疫測定法である。HTLV-1 キャリア妊婦のスクリーニングにおいて全検査法を施行する必要はなく、いずれ か一つのスクリーニングで十分である。ただし、**どの方法にも非特異反応による** 偽陽性が存在する。そのため、いずれかの検査法で陽性と診断された場合、必ず 精密検査(確認検査)Westernblot法(WB法)もしくはLine immunoassay法(LIA 法)を行なう必要がある。<br />
一次スクリーニングと精密検査の両者とも陽性であれ ば HTLV-1 キャリアとして対応する (図 1)。また一次スクリーニング (PA 法、CLEIA 法、CLIA 法、ECLIA 法) で陽性であっても確認検査(WB 法、LIA 法) で陰性であ れば、陰性として取り扱う(図1)。なお、確認検査を行なっても判定保留となる 場合があることをあらかじめ説明しておくことは重要である。

## <u>\* 安易に一次スクリーニングの検査法が陽性であっただけで HTLV-1 キャリアと</u> 告知することは、絶対に避けなければならない。

確認検査が陽性である場合の告知は特に慎重に行う必要がある。将来のATL 発 症率などを示し、母乳を介して HTLV-1 母子感染が生じる可能性があることなどの 知識を提供する。不安をかきたてないような細心の配慮が必要である。家族への 説明は妊婦本人が希望した時のみ行なう。

※詳しくは、下記マニュアルをご覧下さい。
 HTLV-1 母子感染予防対策マニュアル
 ⇒ダウンロードが必要な場合は、P33 参考資料へ

図1 HTLV-1 スクリーニングの進め方

図2 確認検査(WB法、LIA法)で判定保留となった場合の対応

-2-

○H23年3月 HTLV-1母子感染予防対策医師向け手引き」より