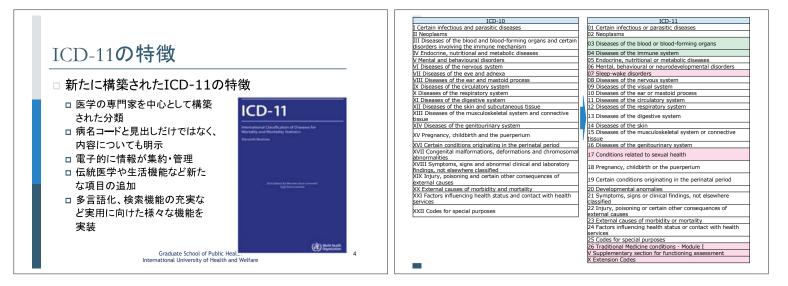

# 考察

- ICD改訂作業は、WHOを中心に各分野の多数の専門家により実施された。
- 特に内科分野では、わが国は議長国として国内外の各関連学会の 意見を集約し作業することで、臨床現場でも実用可能なICD-11の 実現に大きく貢献した。また、体制面だけではなく、内科分野のTAG の構造変更の提案を取りまとめてWHOに提出したことにより、わが 国はICD-11の改訂に大きく貢献したと考えられる。
- 引き続きICD-11の多様な活用に向けた内容・機能の充実と、わが 国への適用に向けた日本語化などの作業が必要である。また、今 後もICD-11改訂の動向を注視し、わが国にとって実用的でかつ国 際的にも受け入れられる分類の構築をWHOに対して提案すること が重要である。

Graduate School of Public Health International University of Health and Welfare 25

2018年11月24日 福岡 第38回医療情報学連合大会 シンポジウム「ICD-11導入のわが国への影響: ICD-11の機能と課題、 わが国への適用のロードマップ 消化器分野でのICD-11構築の経緯と ご静聴ありがとうございました わが国への適用に向けた課題 秋山純一\*1、石川智久\*2、富谷智明\*3、名越澄子\*4 謝辞 三輪洋人\*5、三浦総一郎\*6、菅野健太郎\*7 本研究は、平成30年度厚生労働科学研究費補助金(政策科学総合研究事業(政 \*1 国立国際医療研究センター消化器内科、\*2 東京慈恵会医科大学消化器・肝臓内科、 策科学推進研究事業))『社会構造の変化を反映し医療・介護分野の施策立案に \*3 埼玉医科大学 健康推進センター/消化器内科・肝臓内科、 \*4 埼玉医科大