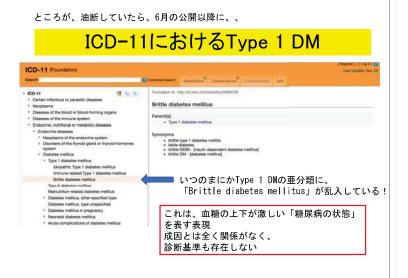

一方、糖尿病の病型ではない「Acute complications」の追加

e before E10 for subd

日本糖尿病学会 糖尿病診療ガイドラインほか

 mainutrition-related (<u>F12.-</u>)
 neonatal (<u>P70.2</u>)
 pregnancy, childbirth and the puerperium (<u>O24.-</u>) glycosuria: • NOS (<u>R81</u>) • renal (<u>E74.8</u>) impaired glucose tolerance (R73.0)