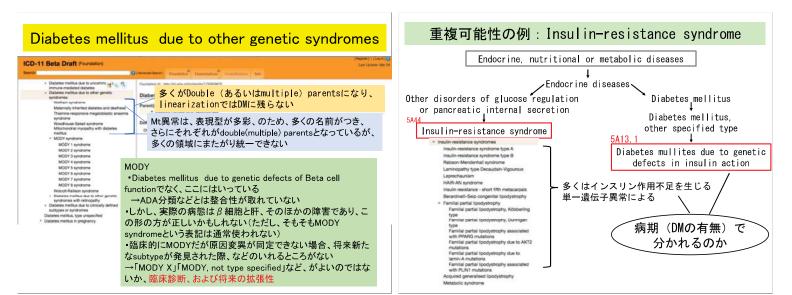

# 糖尿病の分類に関する、学会の方針

1) 臨床像や病期による分類(インスリン依存性/インスリン 非依存性、IDDM/NIDDM)から、成因に基づく分類(1型、2型、 など)へ

2) 1型は、自己免疫の関与の有無やパターンからの亜分類 3) 2型は、基本的に多因子遺伝病を前提とし、不均一なまま 分類されず。

4) 遺伝子異常による糖尿病が発見されると、臨床的に2型糖 尿病と区別がつかなくても、切り分けて独立してゆく。

L 1型(膵β細胞の破壊、通常は絶対的インスリン欠乏に至る) 1-2% A. 自己免疫性 B. 特発性 II. 2型(インスリン分泌低下を主体とするものと、インスリン抵抗性が主体で、それにインスリンの相対的不足を伴うものなどがある) 95%以 Ⅲ. その他の特定の機序,疾患によるもの(詳細は Table 2 参照) A. 遺伝因子として遺伝子異常が同定されたもの (1) 隊 β 細胞機能にかかわる遺伝子異常 (2) インスリン作用の伝達機構にかかわる遺伝子異常 B. 他の疾患、条件に伴うもの (1) 膵外分泌疾患 (2) 内分泌疾患 (3) 肝疾患 (4) 薬剤や化学物質によるもの (5) 感染症 (6) 免疫機序によるまれた病態 (7) その他の遺伝的症候群で糖尿病を伴うことの多いもの IV. 妊娠糖尿病