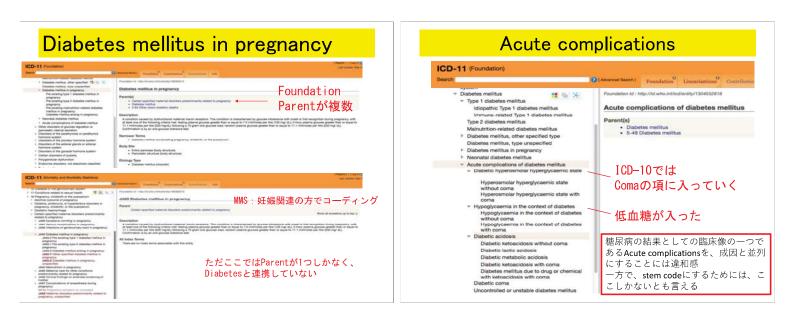

一方、糖尿病の病型ではない「Acute complications」の追加

e before E10 for subd

日本糖尿病学会 糖尿病診療ガイドラインほか

 mainutrition-related (<u>F12.-</u>)
 neonatal (<u>P70.2</u>)
 pregnancy, childbirth and the puerperium (<u>O24.-</u>) glycosuria: • NOS (<u>R81</u>) • renal (<u>E74.8</u>) impaired glucose tolerance (R73.0)