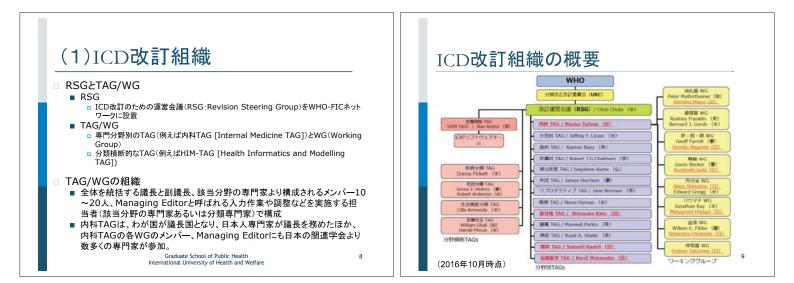

# 考察

- ICD改訂作業は、WHOを中心に各分野の多数の専門家により実施された。
- 特に内科分野では、わが国は議長国として国内外の各関連学会の 意見を集約し作業することで、臨床現場でも実用可能なICD-11の 実現に大きく貢献した。また、体制面だけではなく、内科分野のTAG の構造変更の提案を取りまとめてWHOに提出したことにより、わが 国はICD-11の改訂に大きく貢献したと考えられる。
- 引き続きICD-11の多様な活用に向けた内容・機能の充実と、わが 国への適用に向けた日本語化などの作業が必要である。また、今 後もICD-11改訂の動向を注視し、わが国にとって実用的でかつ国 際的にも受け入れられる分類の構築をWHOに対して提案すること が重要である。