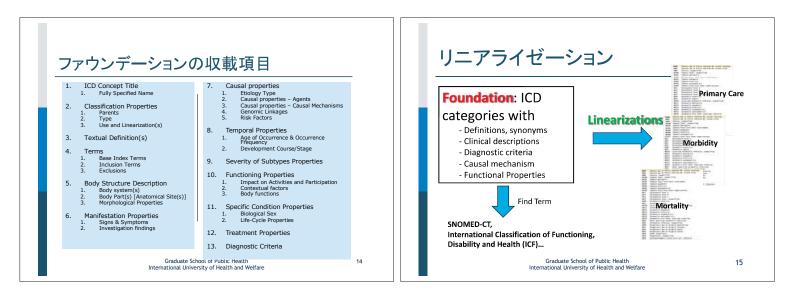

# 考察

- ICD改訂作業は、WHOを中心に各分野の多数の専門家により実施された。
- 特に内科分野では、わが国は議長国として国内外の各関連学会の 意見を集約し作業することで、臨床現場でも実用可能なICD-11の 実現に大きく貢献した。また、体制面だけではなく、内科分野のTAG の構造変更の提案を取りまとめてWHOに提出したことにより、わが 国はICD-11の改訂に大きく貢献したと考えられる。
- 引き続きICD-11の多様な活用に向けた内容・機能の充実と、わが 国への適用に向けた日本語化などの作業が必要である。また、今 後もICD-11改訂の動向を注視し、わが国にとって実用的でかつ国 際的にも受け入れられる分類の構築をWHOに対して提案すること が重要である。

Graduate School of Public Health International University of Health and Welfare 25

2018年11月24日 福岡 第38回医療情報学連合大会 シンポジウム「ICD-11導入のわが国への影響: ICD-11の機能と課題、 わが国への適用のロードマップ 消化器分野でのICD-11構築の経緯と ご静聴ありがとうございました わが国への適用に向けた課題 秋山純一\*1、石川智久\*2、富谷智明\*3、名越澄子\*4 謝辞 三輪洋人\*5、三浦総一郎\*6、菅野健太郎\*7 本研究は、平成30年度厚生労働科学研究費補助金(政策科学総合研究事業(政 \*1 国立国際医療研究センター消化器内科、\*2 東京慈恵会医科大学消化器・肝臓内科、 策科学推進研究事業))『社会構造の変化を反映し医療・介護分野の施策立案に \*3 埼玉医科大学 健康推進センター/消化器内科・肝臓内科、 \*4 埼玉医科大学総合医療センター 消化