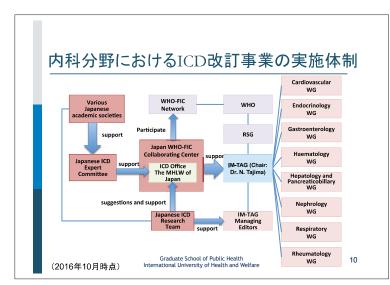

# 考察

- ICD改訂作業は、WHOを中心に各分野の多数の専門家により実施された。
- 特に内科分野では、わが国は議長国として国内外の各関連学会の 意見を集約し作業することで、臨床現場でも実用可能なICD-11の 実現に大きく貢献した。また、体制面だけではなく、内科分野のTAG の構造変更の提案を取りまとめてWHOに提出したことにより、わが 国はICD-11の改訂に大きく貢献したと考えられる。
- 引き続きICD-11の多様な活用に向けた内容・機能の充実と、わが 国への適用に向けた日本語化などの作業が必要である。また、今 後もICD-11改訂の動向を注視し、わが国にとって実用的でかつ国 際的にも受け入れられる分類の構築をWHOに対して提案すること が重要である。