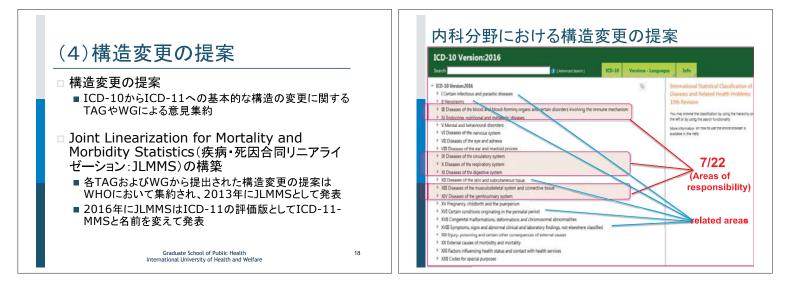

# 6.2015年1月 基本構造の最終確認 (GI-WG 1775項目)

#### 7.2015年10月 修正案提出(GI-WG 46項目, HPB 9項目)

- Proposel No.1 Macaneseohana 2015/1018 MC added proposel to juliform to move concept Preser move this entity (and <u>its</u> children) to be a child of "Metility disorders of <u>pesachagus</u>" and please include this ent in the uLMMS. (例) us as of 2016/05/29) = X > 1-/21 This item is now categorized in "Acquired anatomical attentions of the <u>genophage</u>" in Foundation components. Please transfer this item to Motify devoters of <u>genophage</u>" in Foundation components lecause it occurs many bisause of dysfunction of <u>genophage</u> printiatias. And please let up this item as EB70.5 m JLXMVS with its subclass. <u>Wegaoooophage</u> in Chagas disease, as shown in he following. EB70.6 Megaoosophagus chagus in a disorder characterized by dysphagia and reterition of food in the <u>cesophagus</u> due to dysfunction of all perintaless, meuting in classific of <u>cesophagus</u>. Recorderchagus in Cragas desease smoon condary acquired megaesophagus caused by a human tropical parasitic disease, <u>Chagus</u> disease that inhibits inhageal particulatis. Proposal No.2 — <u>Qecophages</u> dyamotility associated with systemic dis 2015/10/5 MC Added title and definition change to proposal platform usine change the time to this works of gesephagus condary mostly disorders of gesephagus uses amend definition to: finition: Motify disorders of <u>escoptagus</u> due to other diseases classified elsewhere. Many systemic diseases, such as finition: Motify disorders of escoptagus diseases are other associated with <u>costchagus</u> dysmolify, resulting in hearthum and chest pain. Into JLMMS as a child of Motility disorders of <u>geophagus</u> read (status as of 2016/05/29) The larm is now instead as an independent category in Foundation components. Please thangerhis title to "Secondary motify denotes of geopolaguagi in order to make comesone to the other parts. And yoursmit the the larm as ER30 is a LMMS to ce as stream in the following. ER30.8 Secondary motifity denotes of geopolagua. Definition (Definition change) Motify disorders of geopolaguagi due to other diseases classified elewiners. Many systemic diseases, such as connective tissue classes and motioner diseases are often associated with <u>celophageal</u> dywnotify, resulting in dysphagia, heartburn and chest pain.