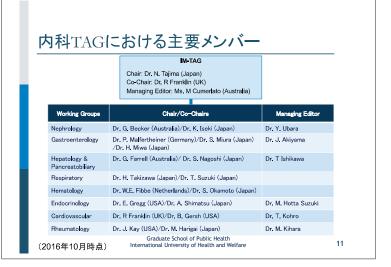

# 考察

- ICD改訂作業は、WHOを中心に各分野の多数の専門家により実施された。
- 特に内科分野では、わが国は議長国として国内外の各関連学会の 意見を集約し作業することで、臨床現場でも実用可能なICD-11の 実現に大きく貢献した。また、体制面だけではなく、内科分野のTAG の構造変更の提案を取りまとめてWHOに提出したことにより、わが 国はICD-11の改訂に大きく貢献したと考えられる。
- 引き続きICD-11の多様な活用に向けた内容・機能の充実と、わが 国への適用に向けた日本語化などの作業が必要である。また、今 後もICD-11改訂の動向を注視し、わが国にとって実用的でかつ国 際的にも受け入れられる分類の構築をWHOに対して提案すること が重要である。