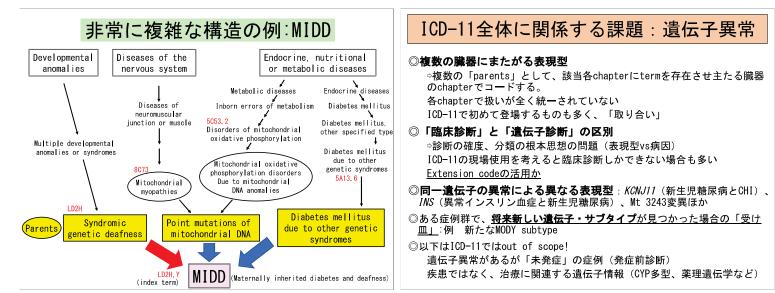

## 消化器分野の適用に向けた課題

1. GI-WG, HPB-WGが責任者ではない項目の修正 感染症・腫瘍・小児の消化器疾患は、primary TAGの意見が優先される 異議申し立てを行っているが、分類概念の相違が受け入れてもらえない

(例1) 腸管感染症: 消化管の部位による分類の概念は無視されている (例2) ウイルス肝炎:肝炎の病態が無視された分類となっている

(例3) 腫瘍:上皮系は"場所"、間葉系腫瘍では"組織"で分類