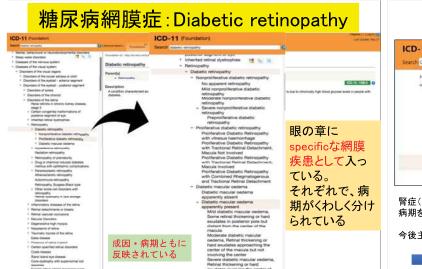

# ICD-11における慢性糖尿病合併症

- ◎基本的には各臓器のchapterへ移動 ⇒分類としては整理されたICD-10との大きな違い。
- ◎各臓器での扱いは、当該chapterの方針に依存。 ○「糖尿病性」という成因(特異性)より、臓器での分類や病期が優先されることがある
- ◎神経障害:神経障害の分類別に入っている。
  ◎網膜症:網膜疾患の中に特異的に、ステージ別に定義されている

◎これらは、「flexible search」 が必要