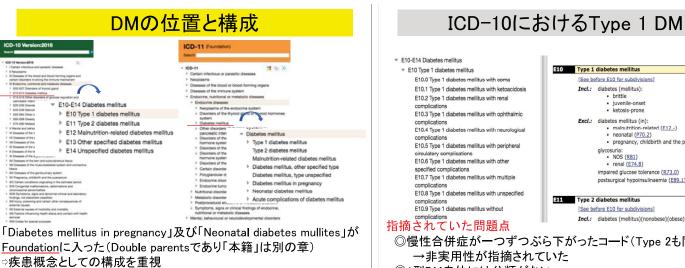

L 1型(膵β細胞の破壊、通常は絶対的インスリン欠乏に至る) 1-2% A. 自己免疫性 B. 特発性 II. 2型(インスリン分泌低下を主体とするものと、インスリン抵抗性が主体で、それにインスリンの相対的不足を伴うものなどがある) 95%以 Ⅲ. その他の特定の機序,疾患によるもの(詳細は Table 2 参照) A. 遺伝因子として遺伝子異常が同定されたもの (1) 隊 β 細胞機能にかかわる遺伝子異常 (2) インスリン作用の伝達機構にかかわる遺伝子異常 B. 他の疾患、条件に伴うもの (1) 膵外分泌疾患 (2) 内分泌疾患 (3) 肝疾患 (4) 薬剤や化学物質によるもの (5) 感染症 (6) 免疫機序によるまれた病態 (7) その他の遺伝的症候群で糖尿病を伴うことの多いもの IV. 妊娠糖尿病

一方、糖尿病の病型ではない「Acute complications」の追加

e before E10 for subd

日本糖尿病学会 糖尿病診療ガイドラインほか

 mainutrition-related (<u>F12.-</u>)
 neonatal (<u>P70.2</u>)
 pregnancy, childbirth and the puerperium (<u>O24.-</u>) glycosuria: • NOS (<u>R81</u>) • renal (<u>E74.8</u>) impaired glucose tolerance (R73.0)

#### postsurgical hypoinsulinaemia (E89.1)

[See before E10 for subdivisions]

日本糖尿病学会

◎慢性合併症が一つずつぶら下がったコード(Type 2も同様) ◎1型DM自体には分類がない

| ICD-11におけるType1 DM(As of Feb 2017)                                                                                                                                                                                                                                                                                                                                                                                                                                                                                                                                                                                                                                                                                                                                                                                                                                                                                                                                                                                                                                                                                                                                                                                                                                                                                                                                                                                                                                                                                                                                                                                                                                                                                                                                                                                                                                                                                                                                                                                                                                                                                                                                                                                                                                                                                                                                                                                                                                                                                                                                                                                                                                                                                                                                                                                                                                                                                                                                                                                                                                                                                                                                                                                                                                                                                                                                                                                                                                                                                                                                                                                                                                                                                    | Proposed Structure<br>Foundation: add                                                                                                              |
|-----------------------------------------------------------------------------------------------------------------------------------------------------------------------------------------------------------------------------------------------------------------------------------------------------------------------------------------------------------------------------------------------------------------------------------------------------------------------------------------------------------------------------------------------------------------------------------------------------------------------------------------------------------------------------------------------------------------------------------------------------------------------------------------------------------------------------------------------------------------------------------------------------------------------------------------------------------------------------------------------------------------------------------------------------------------------------------------------------------------------------------------------------------------------------------------------------------------------------------------------------------------------------------------------------------------------------------------------------------------------------------------------------------------------------------------------------------------------------------------------------------------------------------------------------------------------------------------------------------------------------------------------------------------------------------------------------------------------------------------------------------------------------------------------------------------------------------------------------------------------------------------------------------------------------------------------------------------------------------------------------------------------------------------------------------------------------------------------------------------------------------------------------------------------------------------------------------------------------------------------------------------------------------------------------------------------------------------------------------------------------------------------------------------------------------------------------------------------------------------------------------------------------------------------------------------------------------------------------------------------------------------------------------------------------------------------------------------------------------------------------------------------------------------------------------------------------------------------------------------------------------------------------------------------------------------------------------------------------------------------------------------------------------------------------------------------------------------------------------------------------------------------------------------------------------------------------------------------------------------------------------------------------------------------------------------------------------------------------------------------------------------------------------------------------------------------------------------------------------------------------------------------------------------------------------------------------------------------------------------------------------------------------------------------------------------------------------------------|----------------------------------------------------------------------------------------------------------------------------------------------------|
| ICD-11 Beta Draft (Foundation)     [Register] [ Log h] O     Lext Update: Feb 33       Search     [ However Search]     Foundation <sup>0</sup> Lineartization <sup>0</sup> Contributions     Info       * ICD-11 Beta Draft     If (%) (%)     Foundation d : http://d.who.infl/cd/wnity/702044422     Type 1 diabetes mellitus     Type 1 diabetes mellitus                                                                                                                                                                                                                                                                                                                                                                                                                                                                                                                                                                                                                                                                                                                                                                                                                                                                                                                                                                                                                                                                                                                                                                                                                                                                                                                                                                                                                                                                                                                                                                                                                                                                                                                                                                                                                                                                                                                                                                                                                                                                                                                                                                                                                                                                                                                                                                                                                                                                                                                                                                                                                                                                                                                                                                                                                                                                                                                                                                                                                                                                                                                                                                                                                                                                                                                                                         | Type 1 di<br>Im<br>Id<br>Type 2 di                                                                                                                 |
| Preparatio     Preparatio     Preparation                                                                                                                                                                                                                                                                                                                                                                                                                                                                                                                                                                                                                                                                                                                                                                                                                                                                                                                                                                                                                                                                                                                                                                                                                                                                                                                                                                                                                                                                                                                                                                                             | Mortality and M<br>5A10 Ty<br>5A11 Ty<br>Title:                                                                                                    |
| hormones system  Diabetes mellitus  Type 1 diabetes mellitus  Mainutrition-related diabetes mellitus  Diabetes mellitus, other specified type  Type 1 diabetes mellitus  Type                                                                                                                                                                                                                                                                                                                                                                                                                                                                                                                                                                                                                                                                                                                                                                                                                                                                                                                                                                                                                                                                                                                                                                                                                                                                                                                                                                                                                                                                                                                                                                                         | Inte:<br>Immune-related Type 1 diabetes<br>Definition: Diabetes that results f<br>immune mediated destruction of<br>cells of the pancreatic islets |
| <sup>a</sup> Diabetes mellitus, type unspecifief<br><sup>b</sup> Diabetes mellitus in pregnancy<br><sup>b</sup> Neonatal diabetes mellitus<br><sup>a</sup> Acute complications of diabetes<br>mellitus<br><sup>c</sup> Mellitus<br><sup>c</sup> Mellitus | Narrower Terms<br>•Rapidly progressive form<br>•Slowly progressive form [SPIDDN<br>•Latent autoimmune diabetes of<br>[LADA]                        |