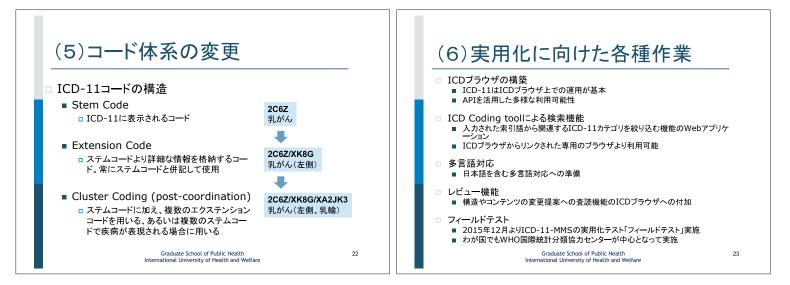

# 考察

- ICD改訂作業は、WHOを中心に各分野の多数の専門家により実施された。
- 特に内科分野では、わが国は議長国として国内外の各関連学会の 意見を集約し作業することで、臨床現場でも実用可能なICD-11の 実現に大きく貢献した。また、体制面だけではなく、内科分野のTAG の構造変更の提案を取りまとめてWHOに提出したことにより、わが 国はICD-11の改訂に大きく貢献したと考えられる。
- 引き続きICD-11の多様な活用に向けた内容・機能の充実と、わが 国への適用に向けた日本語化などの作業が必要である。また、今 後もICD-11改訂の動向を注視し、わが国にとって実用的でかつ国 際的にも受け入れられる分類の構築をWHOに対して提案すること が重要である。

Graduate School of Public Health International University of Health and Welfare 25

2018年11月24日 福岡 第38回医療情報学連合大会 シンポジウム「ICD-11導入のわが国への影響: ICD-11の機能と課題、 わが国への適用のロードマップ 消化器分野でのICD-11構築の経緯と ご静聴ありがとうございました わが国への適用に向けた課題 秋山純一\*1、石川智久\*2、富谷智明\*3、名越澄子\*4 謝辞 三輪洋人\*5、三浦総一郎\*6、菅野健太郎\*7 本研究は、平成30年度厚生労働科学研究費補助金(政策科学総合研究事業(政 \*1 国立国際医療研究センター消化器内科、\*2 東京慈恵会医科大学消化器・肝臓内科、 策科学推進研究事業))『社会構造の変化を反映し医療・介護分野の施策立案に \*3 埼玉医科大学 健康推進センター/消化器内科・肝臓内科、 \*4 埼玉医科大学総合医療センター 消化器・肝臓内科 効